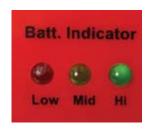

-Ben Sowle, R.W. Troxell & Co.

All three models have NEW battery indicator lights on the outer housing, an easy to use battery cartridge and a volume/gain knob inside the cover for more control over the sound. Plus the same Piezo dynamic technology as their predecessors, making these lighter and louder than other megaphones.

NEW BATTERY INDICATOR LIGHTS-LOW, MID, HI

| MITY-MEG 15 - S601 15-WATT 5/8-MILE Net weight 1.5 lbs. 1 year warranty.                     | LIST \$137.00 |
|----------------------------------------------------------------------------------------------|---------------|
| MITY-MEG 25 - S602 25-WATT 1-MILE Net weight 2 lbs. 1 year warranty.                         | LIST \$171.00 |
| MITY-MEG PUS - S602M 25-WATT 1-MILE Net weight 2 3/4 lbs (without batteries) 1 year warranty | LIST \$206.00 |